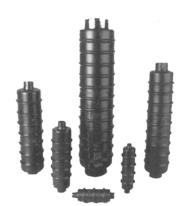

## Wilson Anchor Bolt Sleeves

Wilson Anchor Bolt Sleeves are used as an in-place form to provide a grout pocket around anchor bolts. Manufactured from high impact plastic, they are non-rusting, non-conductive and lightweight.

For bolt diameters 1/2" thru 3".