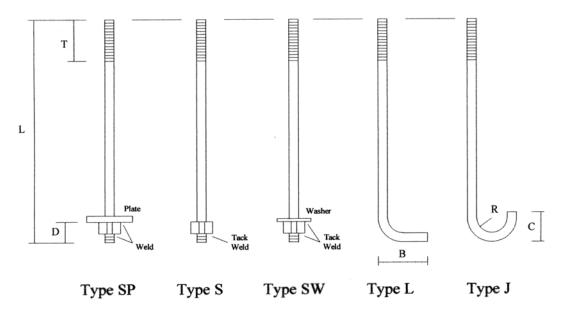

## **Anchor Bolts**

## **Custom Anchor Bolts Made to Order at Construction Anchors, Inc.**

Construction Anchors has the ability to provide custom shape anchor bolts cut, threaded and bent to your exact specifications. We can in-house fabricate anchor bolts from 5/8" to 1/2" diameters.

## Wilson Anchor Bolt Sleeves

Wilson Anchor Bolt Sleeves are used as an in-place form to provide a grout pocket around anchor bolts. Manufactured from high impact plastic, they are non-rusting, non-conductive and lightweight.